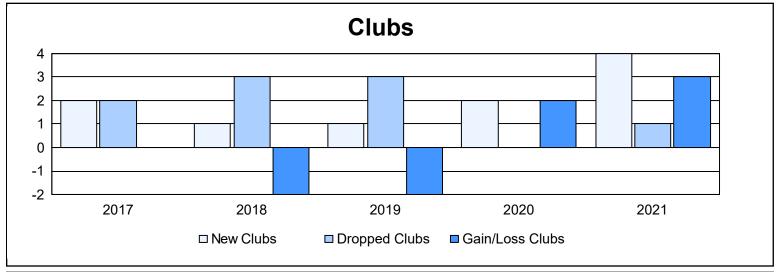

District LC 8 As of June 2021 Cumulative

| Year      | New<br>Clubs | Dropped<br>Clubs | Gain/<br>Loss<br>Clubs | New<br>Members | Charter<br>Members | Reinstate<br>Members | Transfer<br>Members | Total<br>Member<br>Added | Total<br>Members<br>Dropped | Gain/<br>Loss<br>Members |
|-----------|--------------|------------------|------------------------|----------------|--------------------|----------------------|---------------------|--------------------------|-----------------------------|--------------------------|
| 2016-2017 | 2            | 2                | 0                      | 336            | 44                 | 4                    | 3                   | 387                      | 271                         | 116                      |
| 2017-2018 | 1            | 3                | -2                     | 276            | 34                 | 8                    | 2                   | 320                      | 307                         | 13                       |
| 2018-2019 | 1            | 3                | -2                     | 194            | 23                 | 8                    | 4                   | 229                      | 393                         | -164                     |
| 2019-2020 | 2            | 0                | 2                      | 223            | 57                 | 17                   | 2                   | 299                      | 258                         | 41                       |
| 2020-2021 | 4            | 1                | 3                      | 220            | 127                | 20                   | 5                   | 372                      | 454                         | -82                      |
| Average   | 2            | 2                | 0                      | 250            | 57                 | 11                   | 3                   | 321                      | 337                         | -15                      |